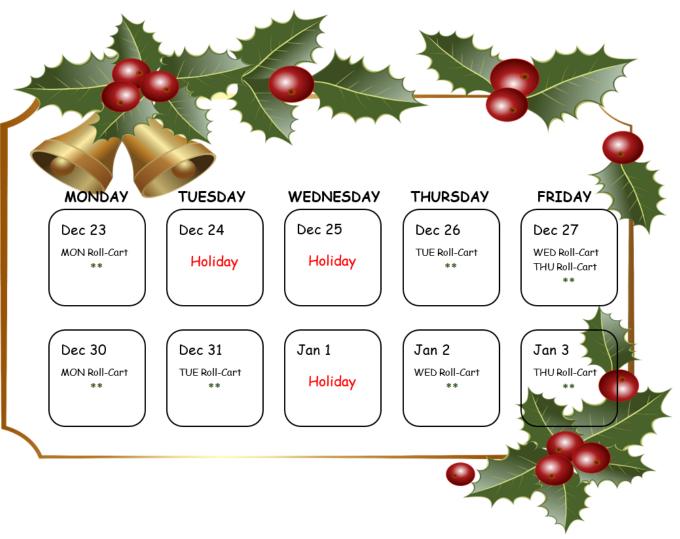

## SOLID WASTE SERVICES HOLIDAY COLLECTION SCHEDULE

## Holidays are rapidly approaching!

JIPSD Offices will be closed December 24th – 25th and January 1st. Solid Waste Services will be operating on a limited schedule.

Please review carefully as it may differ from previous years.

\*\* Yard debris and man-made item collection will be made up throughout the week. Please put these items out as soon as possible, as debris crews will be very limited on Fridays. In the event crews are unable to complete yard debris and bulk item collection, remaining debris will be collected the following week on your regular pickup day.\*\*