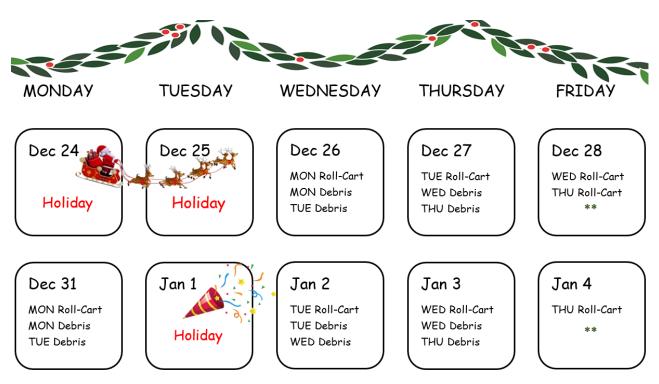

## SOLID WASTE SERVICES HOLIDAY COLLECTION SCHEDULE

## Holidays are coming ... holidays are coming!

JIPSD Offices will be closed December 24 – 26 and January 1. Solid Waste Service crews will operate on the following schedule.

Please review carefully as it may differ from previous years.

<sup>\*\*</sup> Yard and man-made debris collection will be made up throughout the week. Please put debris out as soon as possible, as there may not be debris collection crews working Fridays. \*\*

If you have further questions, please visit our website at <a href="www.jipsd.org">www.jipsd.org</a> or call Solid Waste Services at (843)762-5260